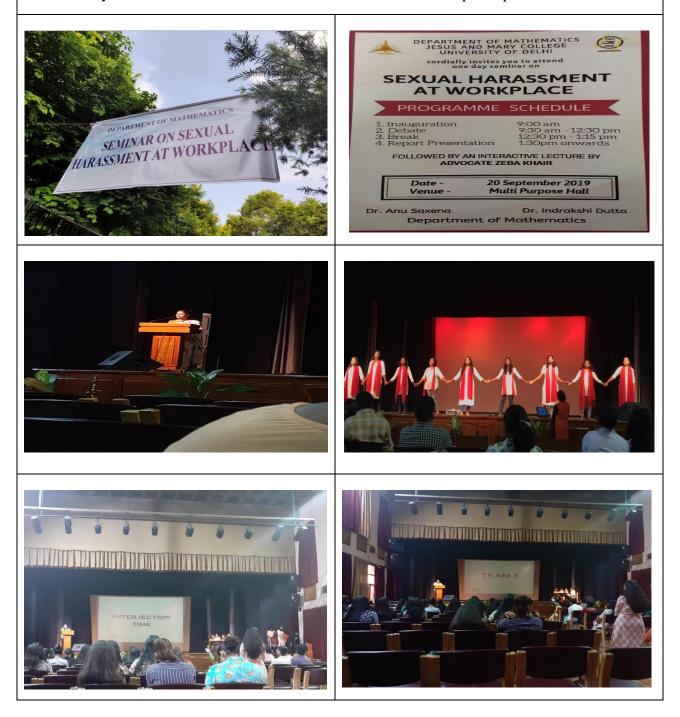

3<sup>rd</sup> September, 2019 at 1:00 p.m. in Room no. 505, JMC. Speaker: Dr. Mohammad Faizullah Khan.



## Language and Communication Skills

Educational Visit by Students of French (Department of B. A. Programme) to French Library at Alliance Francaise De Delhi, followed by French movie screening. The trip was organized on 11 September 2019 for first year students between 1 p.m.to 4 p.m.





Page 29 | 39

A seminar on Sexual Harassment at Workplace was organized by the Department of Mathematics, Jesus and Mary College on 20<sup>th</sup> September, 2019. It involved a debate on "This house believes that if you enter into a room and feel uncomfortable then that is Harassment" and an interactive session by Advocate Zeba Khair. A total number of 120 students participated in the seminar.



A workshop on Self-defence was organized in Jesus and Mary College on 26<sup>th</sup> September, 2019. The aim of the workshop was to introduce the students to self defense techniques so as to enable them face unprecedented circumstances. Eighty students participated and were benefitted by this endeavour.



## Language and Communication Skills

An Interactive Academic Writing Workshop was conducted by Dr. Susan George and Ms. Ishita Singh on 6th November'19 (Wednesday).



The Department of Healthcare Management organized an enriching session on Mental Health And Digital Detox by Dr. Samridhi Sharma. The session helped students take a step forward towards understanding mental health and importance of digital detox better. The event was organized on 6th November, 2019, at 9:00 a.m in the