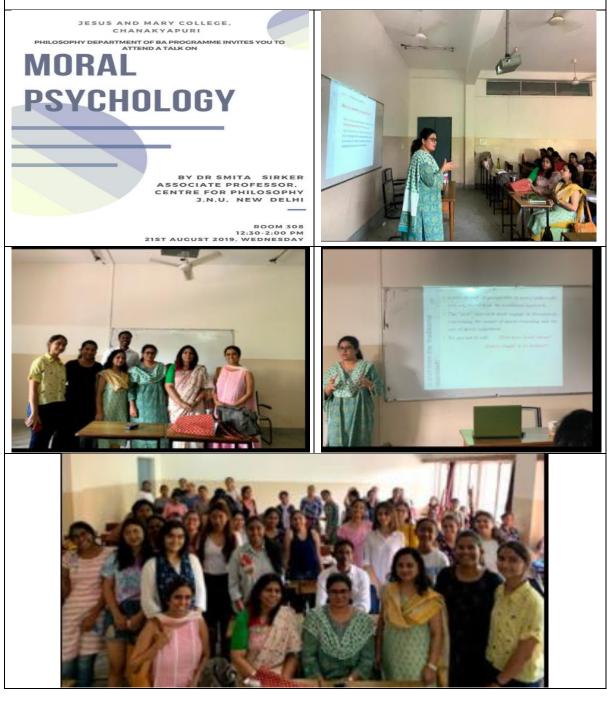

ficates at a concluding ceremony organised on 27<sup>th</sup> March, 2019 where they presented the outline of research projects conceived by 8 groups of students using what they learnt at the workshop.





Students, teachers as well as members of non-teaching staff practiced yoga as part of the college's celebration of the 5<sup>th</sup> International Yoga Day on 21 June, 2019.



## 2019 - 2020

### Life Skills (Yoga, Physical Fitness, Health and Hygiene)

A talk on Moral Psychology was organized by the Department of B.A. Programme on 21<sup>st</sup> August, 2019 between 12.30 to 2 p.m. The discussion focused on moral conduct and ethics necessary in society and attempted to expand the students' psychological and moral understanding. Speaker: Dr. Smitha Sirker, Associate Professor, JNU.



Page 24 | 39

Workshop on Health and Nutrition by Ms. Swarnima Bhattacharya, organized by the Women's Study Cell, JMC held on 21 August 2019.



Page 25 | 39



## **ICT/Computing Skills**

Workshop on Data Visualization organized by the Department of Economics held on 23 August 2019, in collaboration with QED.





Page 27 | 39

### Language and Communication Skills

A Lecture cum Workshop was organized by the Department of French, B.A. Program on "Translation of Pragmatic Texts: Techniques and Challenges" on 3<sup>rd</sup> September, 2019 at 1:00 p.m. in Room no. 505, JMC. Speaker: Dr. Mohammad Faizullah Khan.



## Language and Communication Skills

Educational Visit by Students of French (Department of B. A. Programme) to French Library at Alliance Francaise De Delhi, followed by Fre