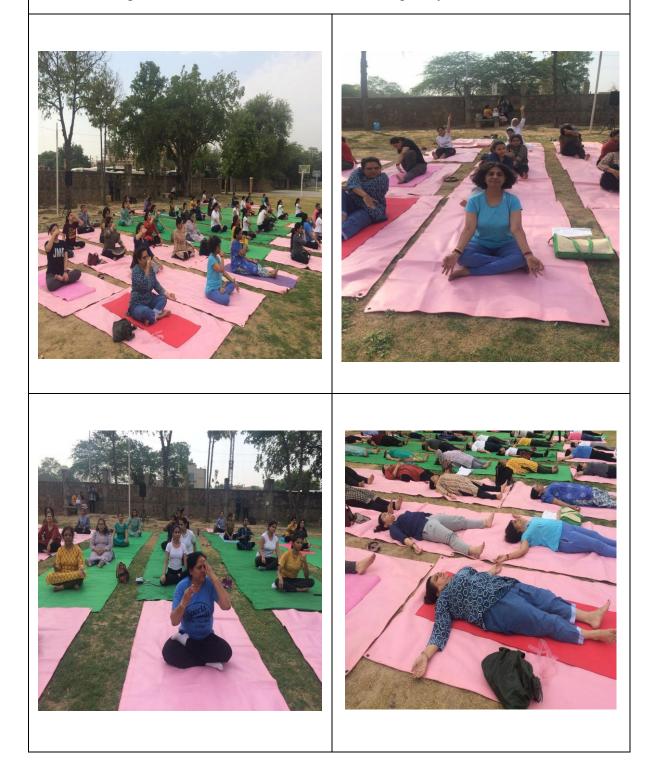

MC. The theory lectures were delivered by Ms. Charu Sarin Arora, Ms. Gurpreet Kaur, Ms. Priyanka Marwah, Ms. Saloni Arora, Ms. Ruhi Kakkar Ghai (Assistant Professors, Department of Commerce, JMC). The 7 hours hands-on training on Software R was imparted by Ms. Akanksha Aggarwal (Assistant Professor, Department of Economics, JMC). A batch of 30 students joined the course and 21 students qualified and received certificates at a concluding ceremony organised on 27<sup>th</sup> March, 2019 where they presented the outline of research projects conceived by 8 groups of students using what they learnt at the workshop.





Students, teachers as well as members of non-teaching staff practiced yoga as part of the college's celebration of the 5<sup>th</sup> International Yoga Day on 21 June, 2019.



## 2019 - 2020

### Life Skills (Yoga, Physical Fitness, Health and Hygiene)

A talk on Moral Psychology was organized by the Department of B.A. Programme on 21<sup>st</sup> August, 2019 between 12.30 to 2 p.m. The discussion focused on moral conduct and ethics necessary in society and attempted to expand the students' psychological and moral understanding. Speaker: Dr. Smitha Sirker, Associate Professor, JNU.



Page 24 | 39

Workshop on Health and Nutrition by Ms. Swarnima Bhattacharya, organized by the Women's Study Cell, JMC held on 21 August 2019.



Page 25 | 39



## **ICT/Computing Skills**

Workshop on Data Visualization organized by the Department of Economics held on 23 August 2019, in collaboration with QED.





Page 27 | 39

### Language and Communication Skills

A Lecture