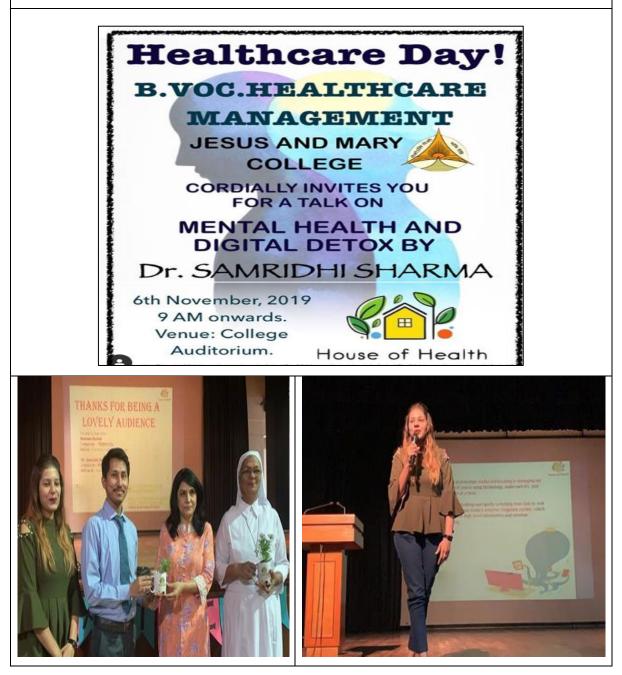

ce was organized in Jesus and Mary College on 26<sup>th</sup> September, 2019. The aim of the workshop was to introduce the students to self defense techniques so as to enable them face unprecedented circumstances. Eighty students participated and were benefitted by this endeavour.



## Language and Communication Skills

An Interactive Academic Writing Workshop was conducted by Dr. Susan George and Ms. Ishita Singh on 6th November'19 (Wednesday).



The Department of Healthcare Management organized an enriching session on Mental Health And Digital Detox by Dr. Samridhi Sharma. The session helped students take a step forward towards understanding mental health and importance of digital detox better. The event was organized on 6th November, 2019, at 9:00 a.m in the Multi-Purpose Hall, JMC



#### Language and Communication Skills

The Department of Commerce, JMC organized a session on Fundamentals of Group Discussions on 22 January, 2020. Group discussions are an integral part of any selection process. This session by Ms. Sana & Ms. Arpita from Power of You, was a welcome step towards preparing the students for the same and assist them about their future career prospects. The session successfully assisted the students on cracking GD rounds while developing their interpersonal communication skills.





Page 34 | 39

The IQAC in collaboration with the Department of Commerce, organized a Webinar on the Topic: "COVID-19 Outbreak: Psycho-social Support to the Youth" The conversation included the following speakers: Dr. Alok Mathur (Additional Deputy Director General in the Direc