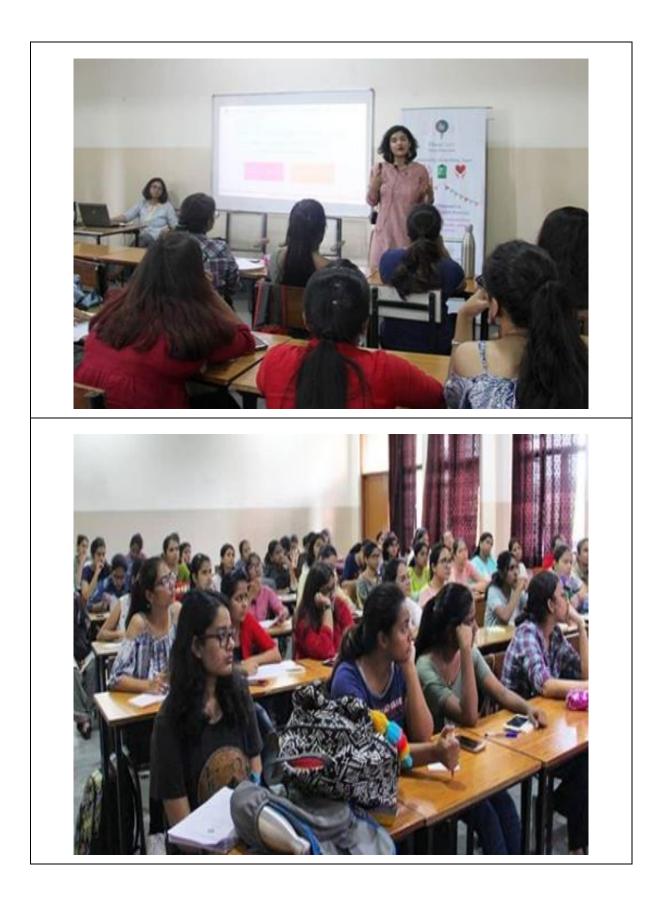

using what they learnt at the workshop.





Students, teachers as well as members of non-teaching staff practiced yoga as part of the college's celebration of the 5<sup>th</sup> International Yoga Day on 21 June, 2019.



## 2019 - 2020

### Life Skills (Yoga, Physical Fitness, Health and Hygiene)

A talk on Moral Psychology was organized by the Department of B.A. Programme on 21<sup>st</sup> August, 2019 between 12.30 to 2 p.m. The discussion focused on moral conduct and ethics necessary in society and attempted to expand the students' psychological and moral understanding. Speaker: Dr. Smitha Sirker, Associate Professor, JNU.



Page 24 | 39

Workshop on Health and Nutrition by Ms. Swarnima Bhattacharya, organized by the Women's Study Cell, JMC held on 21 August 2019.



Page 25 | 39



## **ICT/Computing Skills**

Workshop on Data Visualization organized by the Department of Economics held on 23 August 2019, in collaboration with QED.





Page 27 | 39

### Language and Communication Skills

A Lecture cum Workshop was organized by the Department of French, B.A. Program on "Translation of Pragmatic Texts: Techniques and Challenges" on 3<sup>rd</sup> September, 2019 at 1:00 p.m. in Room no. 505, JMC. Speaker: Dr. Mohammad Faizullah Khan.



## Language and Communication Skills

Educational Visit by Students of French (Department of B. A. Programme) to French Library at Alliance Francaise De Delhi, followed by French movie screening. The trip was organized on 11 September 2019 for first year students between 1 p.m.to 4 p.m.





Page 29 | 39

A seminar on Sexual Harassmen