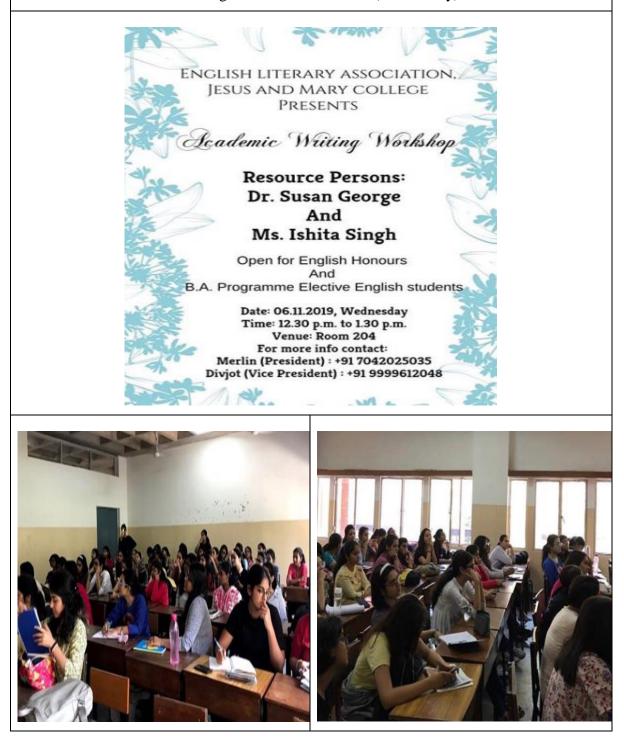

Department of Mathematics, Jesus and Mary College on 20<sup>th</sup> September, 2019. It involved a debate on "This house believes that if you enter into a room and feel uncomfortable then that is Harassment" and an interactive session by Advocate Zeba Khair. A total number of 120 students participated in the seminar.



A workshop on Self-defence was organized in Jesus and Mary College on 26<sup>th</sup> September, 2019. The aim of the workshop was to introduce the students to self defense techniques so as to enable them face unprecedented circumstances. Eighty students participated and were benefitted by this endeavour.



## Language and Communication Skills

An Interactive Academic Writing Workshop was conducted by Dr. Susan George and Ms. Ishita Singh on 6th November'19 (Wednesday).



The Department of Healthcare Management organized an enriching session on Mental Health And Digital Detox by Dr. Samridhi Sharma. The session helped students take a step forward towards understanding mental health and importance of digital detox better. The event was organized on 6th November, 2019, at 9:00 a.m in the Multi-Purpose Hall, JMC



#### Language and Communication Skills

The Department of Commerce, JMC organized a session on Fundamentals of Group Discussions on 22 January, 2020. Group discussions are an integral part of any selection process. This session by Ms. Sana & Ms. Arpita from Power of You, was a welcome step towards preparing the students for the same and assist them about their future career prospects. The session successfully assisted the students on cracking GD r