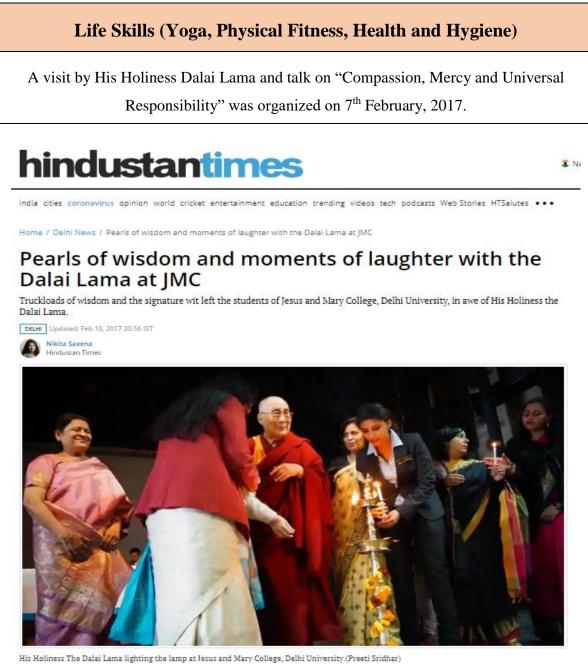

|             |      |       | -          |          |      | 1 |   | 1 |   |       |   |   |

Jesus and Mary College University of Delhi Chanakyapuri, New Delhi - 110021 Accredited by NAAC with "A" Grade



Tel No. : +(91)-(011)-26110041, 26875400 Fax No. : +(91)-(011)-24105466 Website : http://www.jmc.ac.in Email Id : jmcadmn@yahoo.co.in info@jmc.ac.in principal@jmc.ac.in

### JESUS AND MARY COLLEGE UNIVERSITY OF DELHI

### **SUPPORTING DOCUMENT FOR 5.1.3**

Capacity Building and Skills Enhancement Initiatives taken by the Institution

### Language and Communication Skills

Educational visit by students of French (Department of B. A. Programme) to French Library at Alliance Francaise de Delhi on 9<sup>th</sup> September 2015.







The auditorium of Jesus and Mary College (JMC) was a jam packed space as His Holiness the Dalai Lama delivered pearls of wisdom to the gen next. Addressing around 2,500 students, he spoke of oneness of humanity, religious harmony, and using technology for the betterment of relationships and the secret of his great health. The event, organised by the commerce department turned out to be quite an interactive session.



### **ICT/Computing Skills**

The Economics Association organized a Talk on Applications of Big Data in Economics Analysis on

25<sup>th</sup> October 2017.

Speaker: Dr. Michael Jones

Time: 10: 30 a.m.; Venue: Room no. 408, JMC.





### Life Skills (Yoga, Physical Fitness, Health and Hygiene)

A Workshop on Stress and Yogic Exercises was organized by the Commerce Assoc