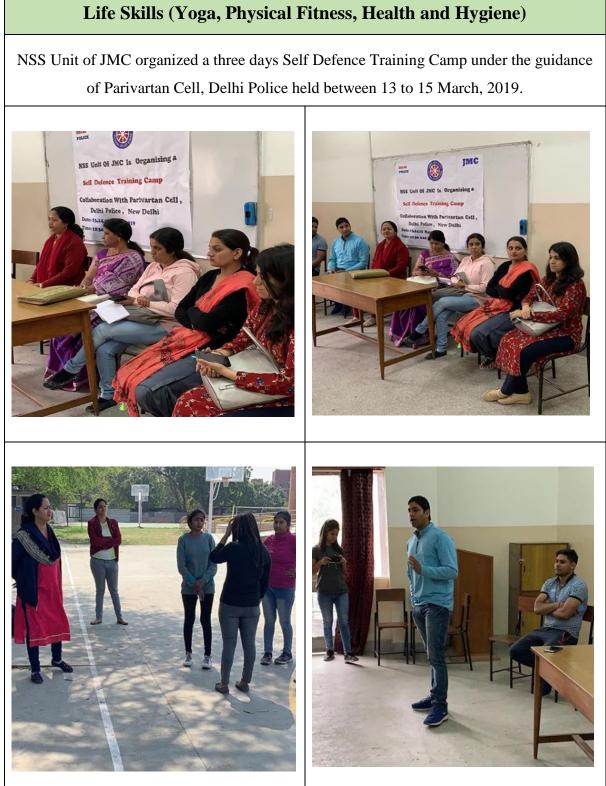

he participants about how to give CPR, controlling bleeding, reduce pain and priorities of treatment. The event was successful as it provided students with necessary information about how to deal with a road accident. The faculty members and students of JMC made their valuable contribution to this programme.



Page 18 | 39

Workshop on Basic Life Support in collaboration with Primus Super Speciality Hospital, New Delhi was conducted on 11th March '19 in the College Auditorium by Dr. Abhitab Sagar, Senior Consultant - CTVS and Anaesthesia, Primus Super Speciality Hospital. He spoke on the importance of the Golden Hour and the Art of Saving Life, with a focus on Basic Life Support techniques like CPR. A demonstration was also given to the students with the help of a dummy.



Page 19 | 39



Page 20 | 39

#### **ICT/Computing Skills**

A 15 hour Certification Workshop on Basic Data Analysis using R was organized between 26<sup>th</sup> September, 2018 and 27<sup>th</sup> March, 2019 on the initiative of Dr. Anu Saxena, Associate Professor, Department of Mathemetics, JMC. The theory lectures were delivered by Ms. Charu Sarin Arora, Ms. Gurpreet Kaur, Ms. Priyanka Marwah, Ms. Saloni Arora, Ms. Ruhi Kakkar Ghai (Assistant Professors, Department of Commerce, JMC). The 7 hours hands-on training on Software R was imparted by Ms. Akanksha Aggarwal (Assistant Professor, Department of Economics, JMC). A batch of 30 students joined the course and 21 students qualified and received certificates at a concluding ceremony organised on 27<sup>th</sup> March, 2019 where they presented the o