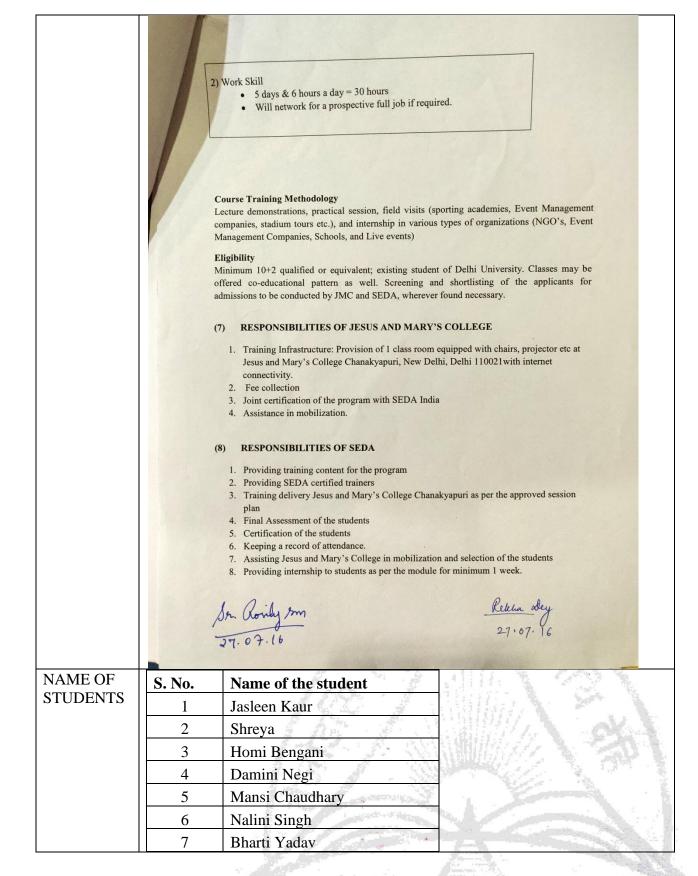

| NAME              | SPORTS AND EVENT MANAGEMENT (CP05SEM)                                                                                                                                                                                                                                                                                                                                                                                                                                         |  |
|-------------------|-------------------------------------------------------------------------------------------------------------------------------------------------------------------------------------------------------------------------------------------------------------------------------------------------------------------------------------------------------------------------------------------------------------------------------------------------------------------------------|--|
| MOU<br>AND        | ANNEXURE 1                                                                                                                                                                                                                                                                                                                                                                                                                                                                    |  |
| COURSE<br>OUTLINE | <ol> <li>NAME OF THE COURSE: CERTIFICATE IN SPORTS AND EVENTS<br/>MANAGEMENT</li> <li>DURATION OF THE COURSE: The duration of this course will be 6 months.</li> <li>VENUE: Students will be provided training at JMC, Chanakyapuri, New Delhi, Delhi<br/>110021.</li> <li>FINANCIAL CONSIDERATION / COURSE FEE</li> </ol>                                                                                                                                                    |  |
|                   | <ul> <li>The course fee is agreed to be Rs 15,000 per student. This amount will be equally shared between JMC and SEDA, i.e, in the ratio 50-50</li> <li>(5) INTELLECTUAL PROPERTY RIGHTS</li> <li>(i) The copyrights, trademarks, patents and other intellectual property rights in written contents, pictures, diagrams, registered brands and other materials (collectively referred to as "Intellectual Property") shared by a Party shall remain the sole and</li> </ul> |  |
|                   | <ul> <li>exclusive property of such Party. The Parties may use such materials only for the purpose of this Agreement.</li> <li>(ii) The Parties agree that any intellectual property developed in the course of conducting Training Programme in terms hereof shall belong to SEDA only.</li> <li>(6) COURSE OVERVIEW</li> </ul>                                                                                                                                              |  |
|                   | This course is designed to introduce the participant to the key elements of vocational and sports<br>education, both theory and practical. It lets you be in control of the sports industry placement and<br>not vice versa.           Topics           Four Modules -           1) Event Management           • Students will be assessed on           > Event Proposal           > Risk Analysis           > Milestone Report           > Event Documentation               |  |
|                   | <ul> <li>Survey</li> <li>"The Event"</li> <li>Self-Evaluation</li> <li>Self-Evaluation</li> <li>PRINCIPAL</li> <li>JESUS AND MARY COLLEGE</li> <li>CHANAKYAPURI,</li> <li>NEW DELHI-110021</li> </ul>                                                                                                                                                                                                                                                                         |  |

#### Tel No. : +(91)-(011)-26110041, 26875400

Fax No. : +(91)-(011)-24105466 Website : http://www.jmc.ac.in

|                     |                               | • Students will be assessed on the                                                                                                                                                                                 | itness and 4 group fitness sessions.<br>at 12 planned sessions.                            |                         |
|---------------------|-------------------------------|--------------------------------------------------------------------------------------------------------------------------------------------------------------------------------------------------------------------|--------------------------------------------------------------------------------------------|-------------------------|
|                     |                               | <ul> <li>Coaching <ul> <li>Students will be required to different sports</li> </ul> </li> <li>Work Skill <ul> <li>5 days &amp; 6 hours a day = 30 h</li> <li>Will network for a prospective</li> </ul> </li> </ul> |                                                                                            |                         |
|                     | Le<br>cc<br>M<br>E<br>M<br>of | mpanies, stadium tours etc.), and inter<br>anagement Companies, Schools, and L<br>ligibility<br>inimum 10+2 qualified or equivalent;                                                                               | existing student of Delhi University. Classe<br>l. Screening and shortlisting of the appli | D's, Event<br>es may be |
|                     |                               | PRINCIPAL<br>JESUS AND MARY COLLEGE<br>CHANAKYAPURI,<br>NEW DELHI-110021                                                                                                                                           | fetur Duy                                                                                  |                         |
|                     |                               |                                                                                                                                                                                                                    |                                                                                            |                         |
| NAME OF<br>STUDENTS | S. No.                        | Name of the student                                                                                                                                                                                                |                                                                                            | 102                     |
| STODENIS            | 1                             | Absy Sam                                                                                                                                                                                                           |                                                                                            |                         |
|                     | 2                             | Akhila S. George                                                                                                                                                                                                   | - X . X                                                                                    |                         |
|                     | 3                             | Kajal Chaudhary                                                                                                                                                                                                    |                                                                                            |                         |
|                     | 4                             | Aditi Aggarwal                                                                                                                                                                                                     |                                                                                            |                         |

University of Delhi Chanakyapuri, New Delhi - 110021

Accredited by NAAC with "A" Grade

**Tel No.** : +(91)-(011)-26110041, 26875400

Fax No. : +(91)-(011)-24105466

Website : http://www.jmc.ac.in Email Id : jmcadmn@yahoo.co.in

info@jmc.ac.in principal@jmc.ac.in

|                 | 5      | Radhika Kamra           |           |  |
|-----------------|--------|-------------------------|-----------|--|
|                 | 6      | Shreen Jindal           |           |  |
|                 | 7      | Kanika Ranga            |           |  |
| 8               |        | Aishwarya Nandini Singh |           |  |
|                 | 9      | Sanjana Rishi           |           |  |
| NAME OF         | S. No. | Name of the student     | Course    |  |
| JMC<br>STUDENTS | 1)     | Absy Sam                | BA Prog   |  |
| STUDENTS        | 2)     | Akhila S. George        | Psy H     |  |
|                 | 3)     | Kajal Chaudhary         | Maths H   |  |
|                 | 4)     | Radhika Kamra           | Maths H   |  |
|                 | 5)     | Shreen Jindal           | B.Com H   |  |
|                 | 6)     | Kanika Ranga            | B.A. Prog |  |