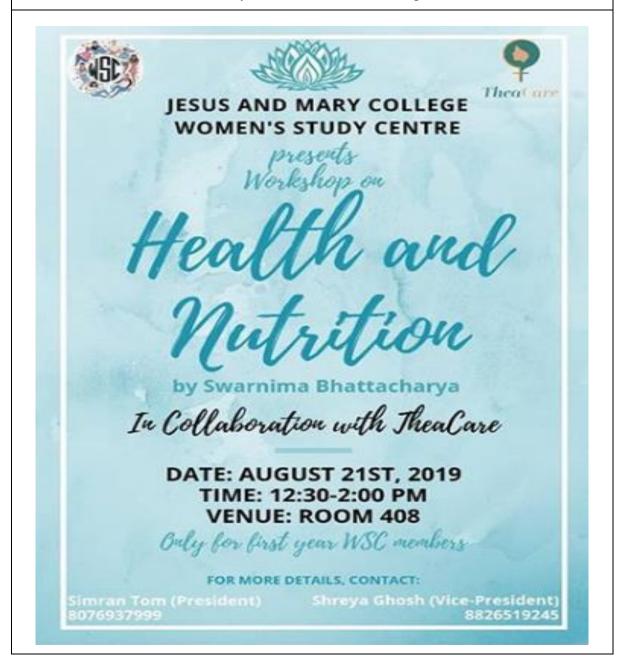

oups of students using what they learnt at the workshop.





Students, teachers as well as members of non-teaching staff practiced yoga as part of the college's celebration of the 5<sup>th</sup> International Yoga Day on 21 June, 2019.



## 2019 - 2020

### Life Skills (Yoga, Physical Fitness, Health and Hygiene)

A talk on Moral Psychology was organized by the Department of B.A. Programme on 21<sup>st</sup> August, 2019 between 12.30 to 2 p.m. The discussion focused on moral conduct and ethics necessary in society and attempted to expand the students' psychological and moral understanding. Speaker: Dr. Smitha Sirker, Associate Professor, JNU.



Page 24 | 39

Workshop on Health and Nutrition by Ms. Swarnima Bhattacharya, organized by the Women's Study Cell, JMC held on 21 August 2019.



Page 25 | 39



## **ICT/Computing Skills**

Workshop on Data Visualization organized by the Department of Economics held on 23 August 2019, in collaboration with QED.





Page 27 | 39

### Language and Communication Skills

A Lecture cum Workshop was organized by the Department of French, B.A. Program on "Translation of Pragmatic Texts: Techniques and Challenges" on 3<sup>rd</sup> September, 2019 at 1:00 p.m. in Room no. 505, JMC. Speaker: Dr. Mohammad Faizullah Khan.



## Language and Communication Skills

Educational Visit by Students of French (Department of B. A. Programme) to French Library at Alliance Francaise De Delhi, followed by French movie screening. The trip was organized on 11 September 2019 for first year students between 1 p.m.to 4 p.m.





Page 29 | 39

A seminar on