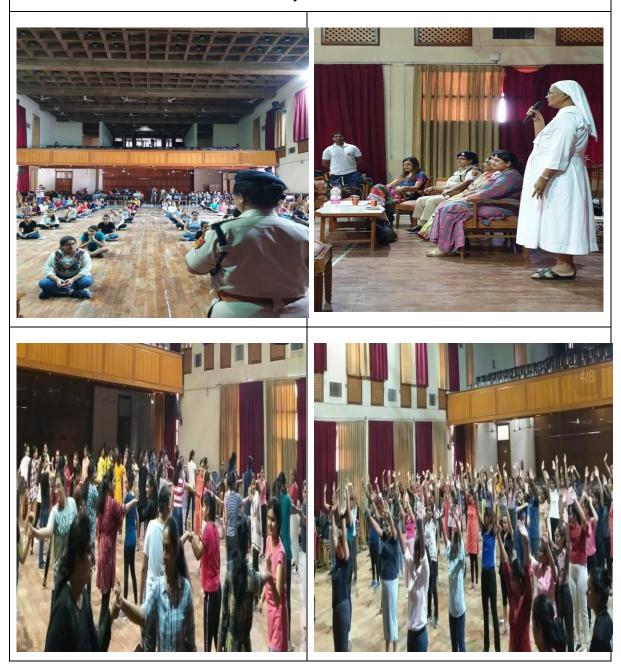

p was organized on 11 September 2019 for first year students between 1 p.m.to 4 p.m.





Page 29 | 39

A seminar on Sexual Harassment at Workplace was organized by the Department of Mathematics, Jesus and Mary College on 20<sup>th</sup> September, 2019. It involved a debate on "This house believes that if you enter into a room and feel uncomfortable then that is Harassment" and an interactive session by Advocate Zeba Khair. A total number of 120 students participated in the seminar.



A workshop on Self-defence was organized in Jesus and Mary College on 26<sup>th</sup> September, 2019. The aim of the workshop was to introduce the students to self defense techniques so as to enable them face unprecedented circumstances. Eighty students participated and were benefitted by this endeavour.



## Language and Communication Skills

An Interactive Academic Writing Workshop was conducted by Dr. Susan George and Ms. Ishita Singh on 6th November'19 (Wednesday).



The Department of Healthcare Management organized an enriching session on Mental Health And Digital Detox by Dr. Samridhi Sharma. The session helped students take a step forward towards understanding mental health and importance of digital detox better. The event was organized on 6th November, 2019, at 9:00 a.m in the Multi-Purpose Hall, JMC



#### Language and Communication Skills

The Department of Commerce, JMC organized a session on Fundamentals of Group Discussions on 22 January, 2020. Group discussions are an integral part of any selection process. This session by Ms. Sana & Ms. Arpita from Power of You, was a welc