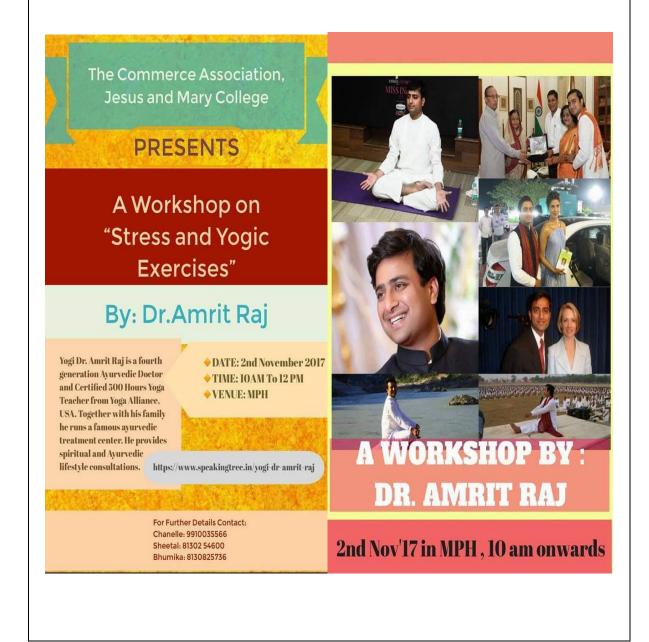

# ADD-ON COURSES 2015-16

|        |                                    | Total number of   | Number of JMC     |
|--------|------------------------------------|-------------------|-------------------|
| S. No. | Name of course                     | students enrolled | students enrolled |
| 1      | Financial Management               | 30                | 24                |
|        | Corporate Communication and Public |                   | 19                |
| 2      | Relations                          | 34                |                   |
| 3      | Media Studies                      | 41                | 16                |
| 4      | Sports and Event Management        | 9                 | 6                 |
| 5      | Camera and Photography             | 10                | 4                 |
| 6      | Advertising and Marketing          | 20                | 1                 |
|        | Training on Mutual Fund (National  |                   | 34                |
| 7      | Skill Development Course)          | 34                |                   |
| 8      | French Language                    | 70                | *                 |
| 9      | Spanish Language                   | 30                | *                 |
|        | TOTAL                              | 278               |                   |